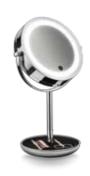

## **ENLARGING/NORMAL** ROTATING MIRROR WITH NEW SMD LED LIGHTS AND STORAGE COMPARTMENT BASE

Double-sided table mirror: 7x magnified mirror and normal mirror. Up to 40% brighter owing to the 17 new SMD LED lights. to perfectly light up your face and neck.

360° rotation allows you to adjust the view angle.

Cordless, you can place it wherever you want.

With patented large base storage compartment, it is perfect for an accurate and flawless make-up application.