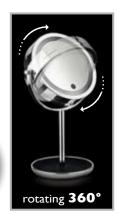

360° rotation allows you to adjust the view angle.

Cordless, you can place it wherever you want.

With patented large base storage compartment, it is perfect for an accurate and flawless make-up application.