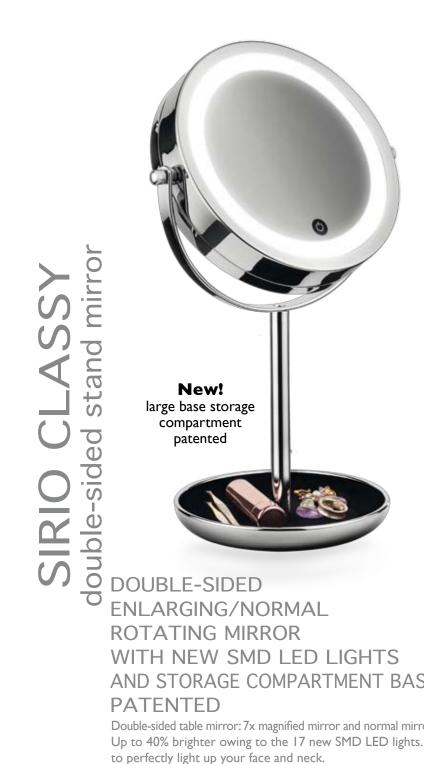

## **ENLARGING/NORMAL** ROTATING MIRROR WITH NEW SMD LED LIGHTS AND STORAGE COMPARTMENT BASE

Double-sided table mirror: 7x magnified mirror and normal mirror. Up to 40% brighter owing to the 17 new SMD LED lights. to perfectly light up your face and neck.

360° rotation allows you to adjust the view angle.

Cordless, you can place it wherever you want.

With patented large base storage compartment, it is perfect for an accurate and flawless make-up application.