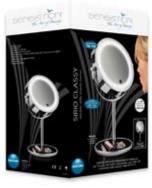

## **ENLARGING/NORMAL** ROTATING MIRROR WITH NEW SMD LED LIGHTS AND STORAGE COMPARTMENT BASE

Double-sided table mirror: 7x magnified mirror and normal mirror. Up to 40% brighter owing to the 17 new SMD LED lights. to perfectly light up your face and neck.

360° rotation allows you to adjust the view angle.

Cordless, you can place it wherever you want.

With patented large base storage compartment, it is perfect for an accurate and flawless make-up application.

Article: 213A EAN Code: 8033011320920 Size: Ø 17.5 cm Master: 4 ps. Colour: chrome CEZT Operation: 4 AAA batteries Battery lifetime: over I year with regular use **SELLING UNIT:** Size: W25.00xD17.00xH38.00 cm Weight: 1,400 kg.